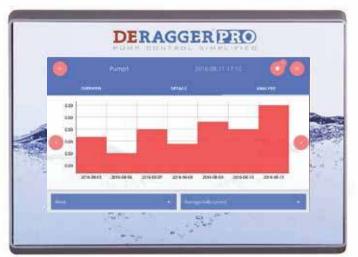

# DERAGGER PRO

The DERAGGER PRO<sup>™</sup> is the future of control systems. Its intelligent touchscreen provides a simple way to control equipment with no special training.

**Pump Analysis Screen** 

## **SIMPLIFIED** DATA TRENDS

Provides trending data to show how equipment is performing.

**Tank Settings Screen** 