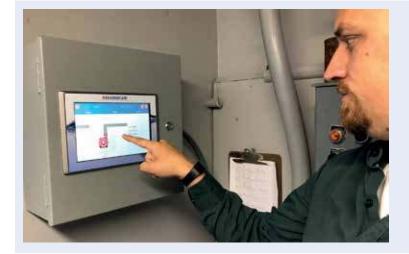

# DERAGGER PRO

The DERAGGER PRO<sup>™</sup> is the future of control systems. Its intelligent touchscreen provides a simple way to control equipment with no special training.

**Pump Analysis Screen** 

## **EASY** TO PROGRAM

Takes minutes to configure rather than hours or days, using the intuitive interface via swipe touch screen similar to smart phone.