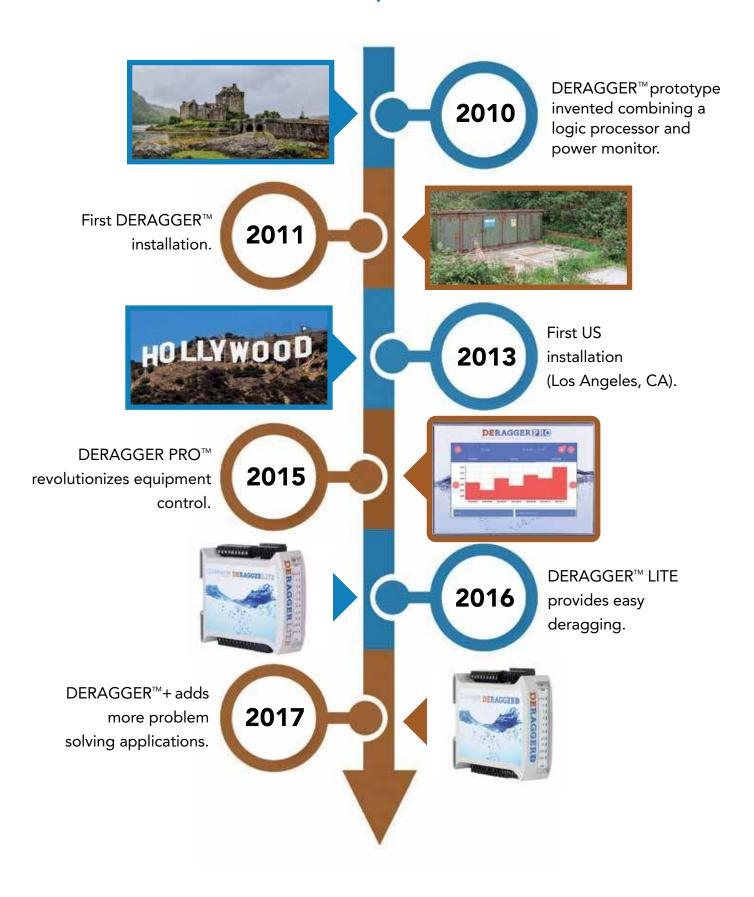

# DERAGGER



## INTELLIGENT EFFICIENCY

#### SOLVING PROBLEMS DIFFERENTLY: ADDING INTELLIGENCE TO EQUIPMENT.



# POWERMONITOR

Combining motor protection and datalogging in an easy to install, compact device.





- Records high resolution power data.
- 20 years data storage on-board.







- Current & Voltage, Over /Under Protection.
- Phase loss protection.
- Able to react in nano-seconds.



### **EASY** MONITORING

- Remote SCADA feedback.
- 40+ parameters monitored.

"The POWER MONITOR™ paid for itself the very first time we ever needed it to protect the influent screen."

B. Lewis, Billings, MT

# DERAGGERIITE

The smart way to end ragging problems.



#### DON'T RUN PARTIALLY RAGGED:

- Off-balance / vibration destroys seals.
- Decreases flow, increases runtime.
- Higher power bills.



## EARLY DETECTION PREVENTS CLOGS:

- No more lift and clean.
- Reduced overtime and man-hours.
- Safer