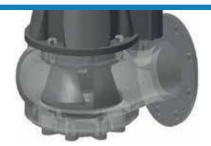

# DERAGGERIITE

The smart way to end ragging problems.

#### DON'T RUN PARTIALLY RAGGED:

- Off-balance / vibration destroys seals.
- Decreases flow, increases runtime.
- Higher power bills.

## EARLY DETECTION PREVENTS CLOGS:

- No more lift and clean.
- Reduced overtime and man-hours.
- Safer for employees.

MOTOR PROTECTION

ANTI-RAGGING

### THE SMART CHOICE:

- No need for grinders / choppers.
- Compatible with most centrifugal pumps, and all starter types.
- Includes Real Time Pump Protection™.

First rags catch on impeller

DERAGGER<sup>™</sup> initiates customizable clean cycle

Pump always runs unobstructed