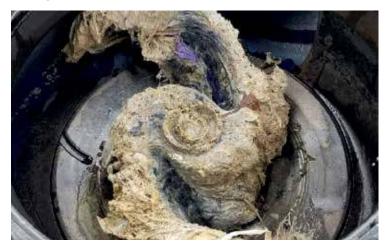

# DERAGGERIITE

The smart way to end ragging problems.

#### DON'T RUN PARTIALLY RAGGED:

- Off-balance / vibration destroys seals.
- Decreases flow, increases runtime.
- Higher power bills.

## EARLY DETECTION PREVENTS CLOGS:

- No more lift and clean.
- Reduced overtime and man-hours.
- Safer for employees.

MOTOR PROTECTION

ANTI-RAGGING