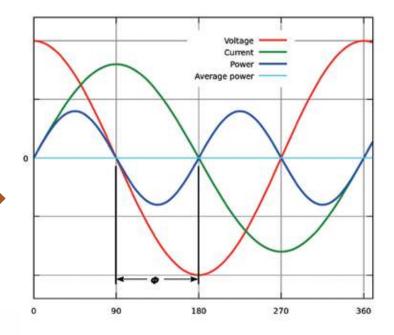

### **EASY** MONITORING

- Remote SCADA feedback.
- 40+ parameters monitored.

"The POWER MONITOR™ paid for itself the very first time we ever needed it to protect the influent screen."

B. Lewis, Billings, MT

#### **DATA** LOGGER:

- Remote SCADA feedback.
- 40+ parameters monitored.
- Includes 20 years storage capacity.