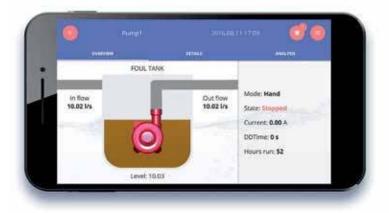

## SIMPLIFYING CONTROL

- No PLC or integrator required.
- Single PRO controls up to 16 devices.
- Smartphone interface available.

"After trying both a self-reversing pump system and the DERAGGER PRO™ controller, I prefer the PRO for its functionality, flexibility and great color touchscreen – and it costs a fraction of the competition!"