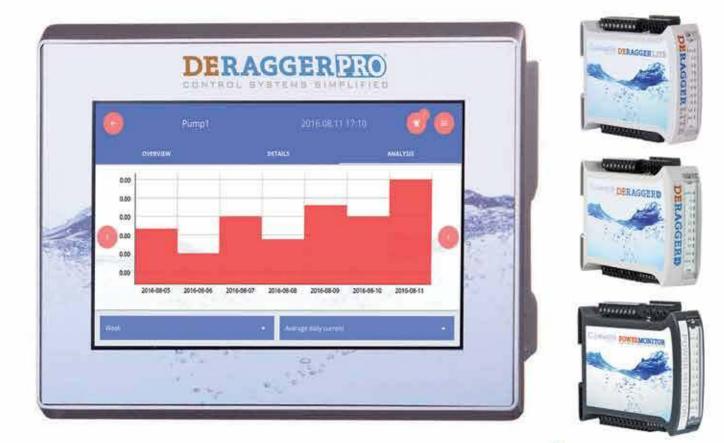

# DERAGGER PRO

The DERAGGER PRO<sup>™</sup> is the future of control systems. Its intelligent touchscreen provides a simple way to control equipment with no special training.

**Pump Analysis Screen** 

## **EASY** TO PROGRAM

Takes minutes to configure rather than hours or days, using the intuitive interface via swipe touch screen similar to smart phone.

## **SIMPLIFIED** DATA TRENDS

Provides trending data to show how equipment is performing.

**Tank Settings Screen** 