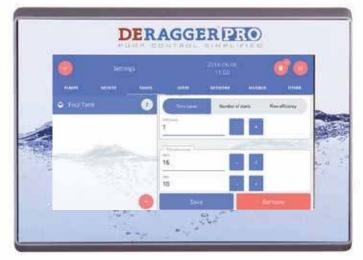

## **SIMPLIFIED** DATA TRENDS

Provides trending data to show how equipment is performing.

**Tank Settings Screen** 