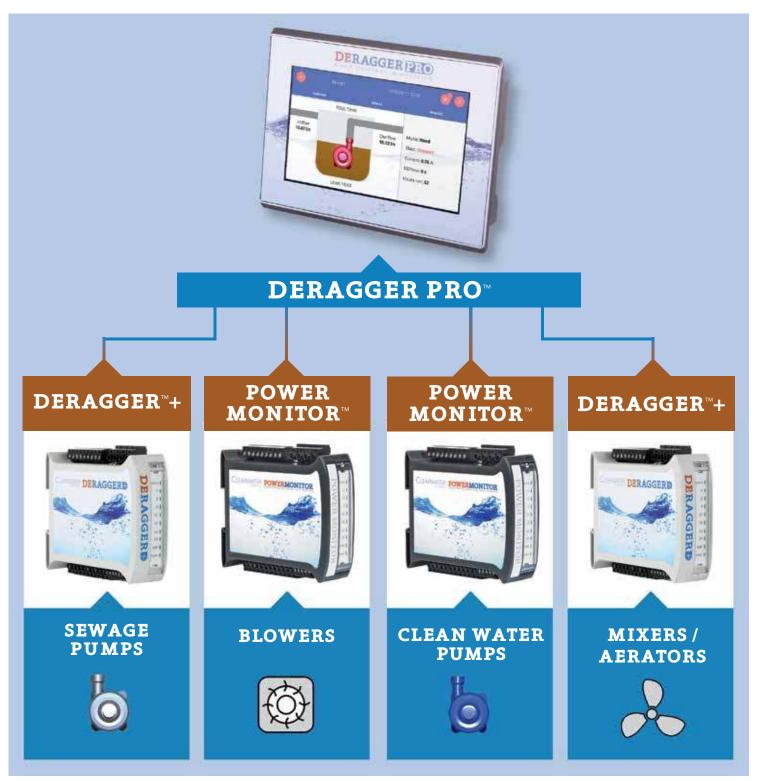

# DERAGGER PRO

The DERAGGER PRO<sup>™</sup> is the future of control systems. Its intelligent touchscreen provides a simple way to control equipment with no special training.

**Pump Analysis Screen** 

## SIMPLIFYING CONTROL

- No PLC or integrator required.
- Single PRO controls up to 16 devices.
- Smartphone interface available.

"After trying both a self-reversing pump system and the DERAGGER PRO™ controller, I prefer the PRO for its functionality, flexibility and great color touchscreen – and it costs a fraction of the competition!"