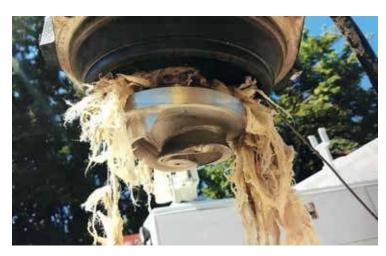

#### DON'T RUN PARTIALLY RAGGED:

- Off-balance / vibration destroys seals.
- Decreases flow, increases runtime.
- Higher power bills.

## EARLY DETECTION PREVENTS CLOGS:

- No more lift and clean.
- Reduced overtime and man-hours.
- Safer for employees.

MOTOR PROTECTION

ANTI-RAGGING