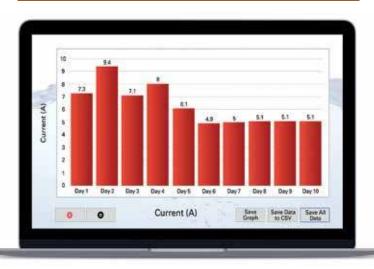

## **SIMPLIFIED** DATA TRENDS

Provides trending data to show how equipment is performing.

**Tank Settings Screen** 