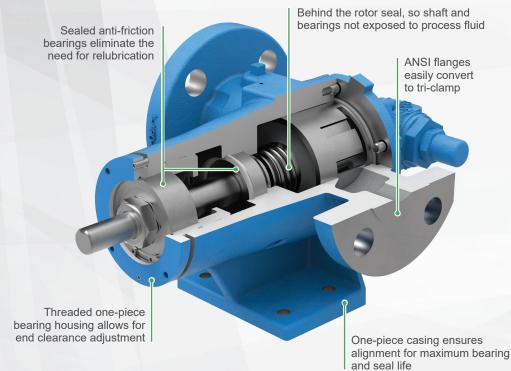

### **FEATURES**

- · Superior self-priming capabilities
- · Low temperature mechanical seal
- · Quiet pulsation-free flow
- Designed for continuous or intermittent duty cycle
- · Assembled and tested with food grade liquids
- Reliable, steady flow regardless of changes in pressure or viscosity
- Electric motor driven and VFD compatible