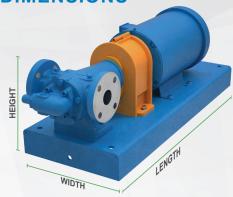

### **DIMENSIONS**

HL4197-SEP1 pump with motor mounted on base

|  | Model       | Motor<br>Frame Size | Length (inches) | Width (inches) | Height (inches) |  |
|--|-------------|---------------------|-----------------|----------------|-----------------|--|
|  | GG4197-SEP1 | 143/5T              | 25"             | 10"            | 9"              |  |
|  | HJ4197-SEP1 | 143/5T              | 26"             | 10"            | 12"             |  |
|  | HL4197-SEP1 | 143/5T              | 26"             | 10"            | 12"             |  |
|  | AS4197-SEP1 | 182/4T              | 31"             | 12"            | 16"             |  |
|  | AK4197-SEP1 | 213/5T              | 36"             | 12"            | 16"             |  |
|  | AL4197-SEP1 | 213/5T              | 36"             | 12"            | 16"             |  |
|  |             |                     |                 |                |                 |  |