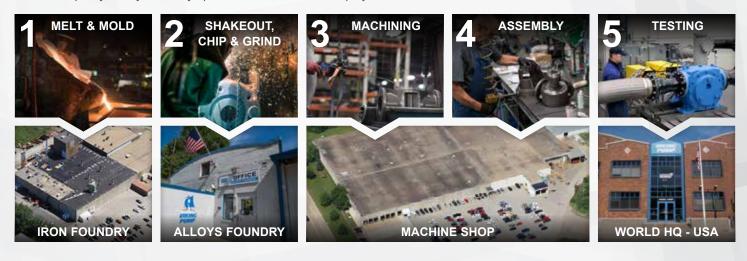

# **VERTICALLY INTEGRATED PRODUCTION PROCESS:**

Viking Pump operates two foundries, a 250,000+ sq. ft. machining, assembly and testing center, and an extensive product engineering and testing lab in its world headquarters in Cedar Falls, lowa, USA. This level of vertical integration ensures maximum quality, ability to satisfy special needs, and to meet project schedules.