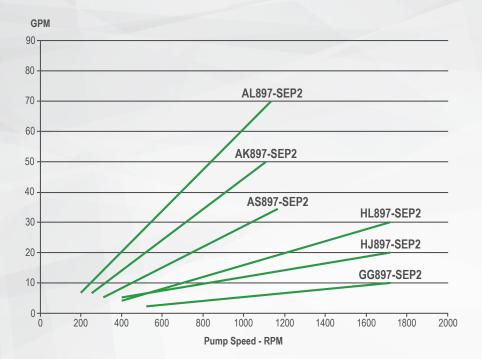

# **PERFORMANCE**

|            | Standard Class Nominal Flow 150 Flanged Ports (60 Hz) |     | Max. Differential<br>Pressure | Temperat | Shipping<br>Weight |             |      |
|------------|-------------------------------------------------------|-----|-------------------------------|----------|--------------------|-------------|------|
| Model      | Port Size                                             | GPM | RPM                           | PSIG     | °F                 | °C          | Lbs. |
| GG897-SEP2 | 1"                                                    | 10  | 1750                          | 100      | -110 to +225       | -80 to +105 | 20   |
| HJ897-SEP2 | 1.5"                                                  | 20  | 1750                          | 100      | -110 to +225       | -80 to +105 | 50   |
| HL897-SEP2 | 1.5"                                                  | 30  | 1750                          | 100      | -110 to +225       | -80 to +105 | 50   |
| AS897-SEP2 | 3"                                                    | 35  | 1150                          | 100      | -110 to +225       | -80 to +105 | 115  |
| AK897-SEP2 | 3"                                                    | 50  | 1150                          | 100      | -110 to +225       | -80 to +105 | 115  |
| AL897-SEP2 | 3"                                                    | 75  | 1150                          | 100      | -110 to +225       | -80 to +105 | 120  |

NOTE: Please contact Viking Pump for performance curves specific to your application.

### **CURVES**