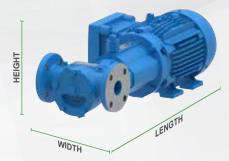

### **DIMENSIONS**

HL897-SEP2 with magnetic drive mounted to motor

|  | Model      | Motor<br>Frame Size | Length (inches) | Width (inches) | Height (inches) |  |
|--|------------|---------------------|-----------------|----------------|-----------------|--|
|  | GG897-SEP2 | 56C                 | 22"             | 8"             | 9"              |  |
|  | HJ897-SEP2 | 143/5TC             | 24"             | 8"             | 9"              |  |
|  | HL897-SEP2 | 143/5TC             | 24"             | 8"             | 9"              |  |
|  | AS897-SEP2 | 182/4TC             | 36"             | 12"            | 15"             |  |
|  | AK897-SEP2 | 213/5TC             | 36"             | 12"            | 15"             |  |
|  | AL897-SEP2 | 213/5TC             | 36"             | 12"            | 15"             |  |
|  |            |                     |                 |                |                 |  |