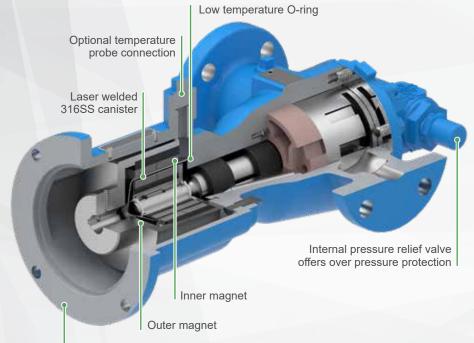

# PUMP SEP2 ETHANOL EXTRACTION PL **EXTRACTION PUMP** STAINLESS STEEL MAG DRIVE

# **GET A PUMP THAT WON'T FREEZE UP!**

Viking Pump's stainless steel mag drive 897-SEP2 cryogenic pumps are made for the cold! With a low temperature rating of -80°C, these pumps are made to meet the pressures and temperatures of your cold ethanol extraction needs.

#### **FEATURES**

- · Superior self-priming capabilities
- Compact design
- · Quiet pulsation-free flow
- · All liquid and vapor hermetically sealed in pump
- · Assembled and tested with food grade liquids
- · Reliable steady flow regardless of changes in pressure or viscosity
- · Designed for hazardous and difficult-to-seal liquids





Bracket designed to mount directly to a C-flange NEMA motor

# **PERFORMANCE**

|            | Standard Class Nominal Flow 150 Flanged Ports (60 Hz) |     | Max. Differential<br>Pressure | Temperat | Shipping<br>Weight |             |      |
|------------|-------------------------------------------------------|-----|-------------------------------|----------|--------------------|-------------|------|
| Model      | Port Size                                             | GPM | RPM                           | PSIG     | °F                 | °C          | Lbs. |
| GG897-SEP2 | 1"                                                    | 10  | 1750                          | 100      | -110 to +225       | -80 to +105 | 20   |
| HJ897-SEP2 | 1.5"                                                  |